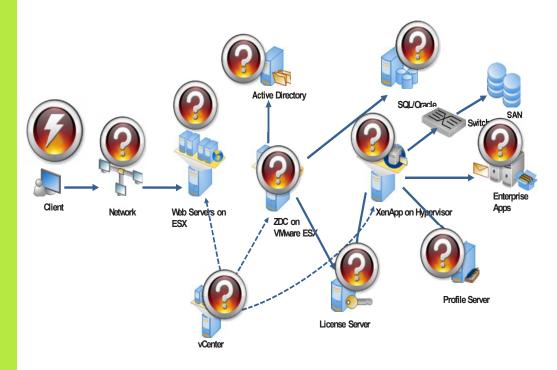

## PROTECT, MANAGE & GROW YOUR CITRIX SYSTEM. AND YOUR BUSINESS.

The myriad moving parts inherent to a successful Citrix infrastructure are diverse and fragile — change a 1 to a 0 and boom! Users throw their hands up in despair; productivity tumbles. And keeping your data secure and accessible only to the right people can be a sleep-defeater. You've taken an important step in selecting Citrix to manage your IT infascrtucture. Now, consider whether you have the right people managing your Citrix system. Your in-house team is brilliant; they jump on IT fires every day and keep the systems running. But are they Citrix

experts? Are they getting the most out of your Citrix system? Consider extending your team with veterans who understand Citrix at a core level. Who understand how Citrix works as a part of your overall system. Who understand the critcal nature of your data. Whitehat Virtual Technologies has developed proprietary tools and technicques that find and fix network problems before you even know a problem exists. Years of real-world Citrix experience make us an unparalleled IT partner. Let us focus on the IT, while you focus on the business.